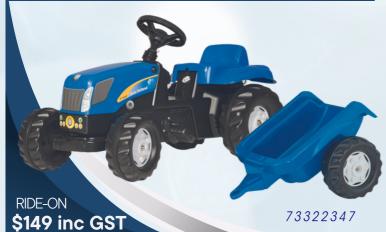

g Set includes Speedrower 220, Genesis T8.350 Tractor, Roll-Belt 560 Round Baler, 6 round bales, and hay rake.



### **T9.700 4WD TRACTOR**

T9.700 tractor features the newly updated interior, intake system, and free rolling wheels, and articulated steering, and external mirrors



### **T6.180 & 560 ROUND BALER**

Fitted with rear hitch that allows the 560 Round Baler to attach. Round baler includes working bale chamber that opens, closes, and comes with three round bales.



### **T7.300 TRACTOR**

Configured with single rear wheels and single MFWD tire. Features front and rear working 3-point hitches.





AGRICULTURE

PINNAROO 08 8577 8129 / LOXTON 08 8584 5575 / KAROONDA 08 8578 1037 / MILDURA 03 5024 5858



## **RONCO MOTORS**

# Christmas Toy Catalogue

## PEDAL T7040 WITH WAGON



## T6070 C/W LOADER

Loader raises and lowers with pivoting bucket. Open cab for easy steering wheel access. Toy style rear hitch allows most 1:16 implements to be attached.



## **SIT & SCOOT T6020**





SALE ENDS 23RD DECEMBER 2023.

PINNAROO 08 8577 8129 / LOXTON 08 8584 5575 / KAROONDA 08 8578 1037 / MILDURA 03 5024 5858

# Christmas Toy Catalogue

PULLER TRACTOR

Feature exciting graphics, roll bar and oversized tyres allowing the littlest adventurer to have fun.



### PULL TRACTOR WITH SLED

Weight box on sled moves forward when the sled is pulled forward. Sled attaches to most 1:64 tractors. \*Prototype shown



### **PULLER TRACTOR**

Thrill your little explorer with this pull tractor featuring exciting graphics, a roll bar, and oversized tires. \*Prototype shown



### FOUR P