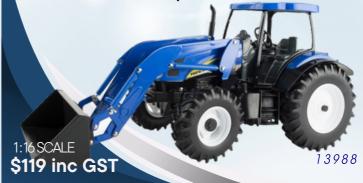

## T6070 C/W LOADER

Loader raises and lowers with pivoting bucket. Open cab for easy steering wheel access. Toy style rear hitch allows most 1:16 implements to be attached.