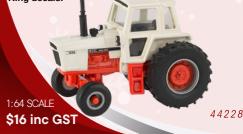

#### **1270 TRACTOR**

Clear windows reveal the detailed interior. Tractor is painted in the Case white and orange with Case Agri King decals.