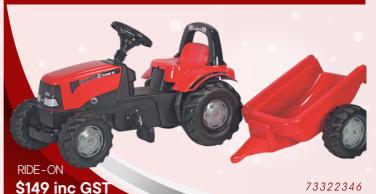

s.



### MAGNUM 340 TRACTOR

Constructed of durable plastic, this tractor will hold up both indoor and outdoor play. A great addition to not only the toy box but also for the collector's shelf.



## **TRUCK, GRAIN BIN & AUGER**

Peterbilt Model 367 Straight Truck with Grain Box, Grain Auger and Grain Bin. The truck's grain box lifts up and the rear gate and door open. There's even a removable tarp and adjustable mirrors.





STEIGER 620 TRACTOR

Clear cab windows with authentic interior, external mirrors, air intake system, cab lights and GPS dome receiver. Replicates LSW 1250 wheel and tyre configuration





SALE ENDS 23RD DECEMBER 2023.

## LOXTON 08 8584 5575



## **RONCO MOTORS**

Christmas Toy Catalogue



## PEDAL LOADER TRACTOR



AGRICULTURE

### **PEDAL CVX1170 WITH WAGON**



## **PEDAL TRACTOR & WAGON**





SALE ENDS 23RD DECEMBER 2023.

PINNAROO 08 8577 8129

LOXTON 08 8584 5575