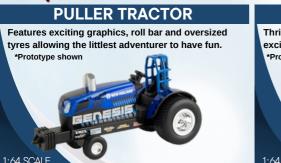

# Christmas Toy Catalogue

PULLER TRACTOR

Feature exciting graphics, roll bar and oversized tyres allowing the littlest adventurer to have fun.

### **PULLER TRACTOR**

Thrill your little explorer with this pull tractor featuring exciting graphics, a roll bar, and oversized tires. \*Prototype shown

### PULLER TRACTOR

**RONCO MOTORS** 

Little ones can enjoy this pull tractor with its eyecatching graphics, safety roll bar, and giant tires. \*Prototype shown