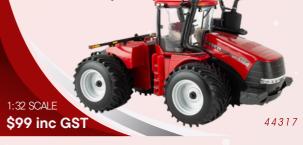

STEIGER 620 TRACTOR

Clear cab windows with authentic interior, external mirrors, air intake system, cab lights and GPS dome receiver. Replicates LSW 1250 wheel and tyre configuration

SALE ENDS 23RD DECEMBER 2023.