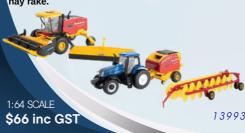

### HAYING SET

Haying Set includes Speedrower 220, Genesis T8.350 Tractor, Roll-Belt 560 Round Baler, 6 round bales, and hay rake.