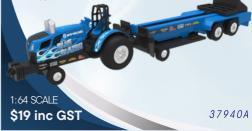

### PULL TRACTOR WITH SLED

Weight box on sled moves forward when the sled is pulled forward. Sled attaches to most 1:64 tractors. \*Prototype shown