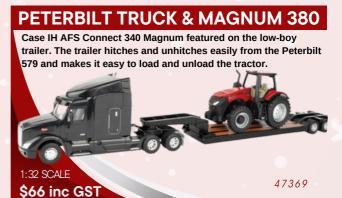

r, and giant tires. \*Prototype shown



#### **1270 TRACTOR**

Clear windows reveal the detailed interior. Tractor is painted in the Case white and orange with Case Agri King decals.



### MAGNUM 340 TRACTOR

Constructed of durable plastic, this tractor will hold up both indoor and outdoor play. A great addition to not only the toy box but also for the collector's shelf.



## **TRUCK, GRAIN BIN & AUGER**

Peterbilt Model 367 Straight Truck with Grain Box, Grain Auger and Grain Bin. The truck's grain box lifts up and the rear gate and door open. There's even a removable tarp and adjustable mirrors.





STEIGER 620 TRACTOR

Clear cab windows with authentic interior, external mirrors, air intake system, cab lights and GPS dome receiver. Replicates LSW 1250 wheel and tyre configuration





SALE ENDS 23RD DECEMBER 2023.

## LOXTON 08 8584 5575



## **RONCO MOTORS**

Christmas Toy Catalogue



## PEDAL LOADER TRACTOR



AGRICULTURE

### **PEDAL CVX1170 WITH WAGON**



## **PEDAL TRACTOR & WAGON**





SALE ENDS 23RD DECEMBER 2023.

PINNAROO 08 8577 8129

LOXTON 08 8584 5575