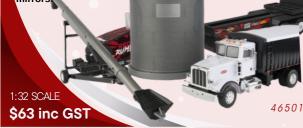

## **TRUCK, GRAIN BIN & AUGER**

Peterbilt Model 367 Straight Truck with Grain Box, Grain Auger and Grain Bin. The truck's grain box lifts up and the rear gate and door open. There's even a removable tarp and adjustable mirrors.