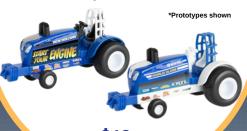

#### **PULLER TRACTOR**

1:64 SCALE

Featuring exciting graphics, roll bar, and oversized tyres allowing the littlest collector to have great adventures.