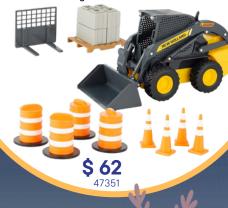

### NH L230 SKID STEER LOADER

\$34

1:16 SCALE

Set features lights and sound on the skid loader. Includes 4construction cones, 4-construction barrels, 4-cement blocks and one wooden pallet. The bucket and forks are interchangeable on the skid loader.