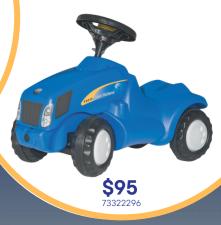

## T6010 RIDE-ON TRACTOR

Ideal for children aged 1½ to 3 years. The hood can be opened, allowing little drivers to unleash their imagination and feel like real tractor drivers.