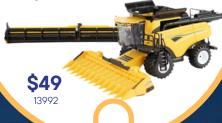

### **CR8.90** PRESTIGE COMBINE

1:64 SCALE

Features wide front tyres, rear deck railings, unloading auger with the folding auger extension, feeder housing that will raise and lower. Included is a draper head, and a folding corn head that will attach to the combine.