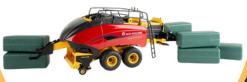

## **BIG BALER 340**

1:32 SCALE

Baler with tandem axle, pickup head with rotating pickup teeth, rotating feed augers, chute that raises and lowers. Bales will be 'ejected' out of the rear of the baler while being pulled by a tractor. Includes 6 bales.