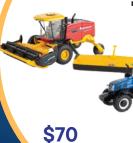

#### HAY SET 1:64 SCALE

Set includes Speedrower® 220, GENESIS® T8.350
Tractor, Roll-Belt 560 Round Baler, 6 round bales, and hay