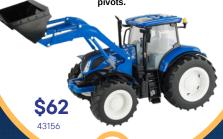

## T7.270 TRACTOR WITH LOADER

1:16 SCALE

Great for indoor or outdoor play, this tractor features a removable loader that raises and lowers and the bucket pivots.