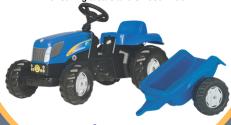

## **RIDE-ON** TRACTOR WITH TRAILER

Ideal for children aged 11/2 to 4 years. The hood can be opened, allowing little drivers to unleash their imagination and feel like real tractor drivers. With adjustable chain tension and a protected chain drive, ensuring a safe and smooth ride.