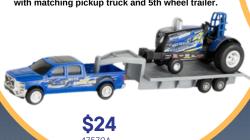

## PULLER TRACTOR, TRUCK AND TRAILER SET

1:64 SCALE

Featuring roll bar, and oversized tyres allowing the littlest collector to have great adventures. This assortment includes - Blue Barracuda puller tractor with matching pickup truck and 5th wheel trailer.