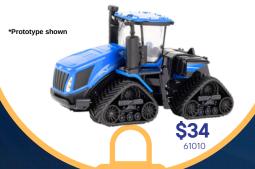

## T9.700 SmartTrax II Articulated Tracked Tractor

1:64 SCALE

Constructed with die-cast front body, rear body, and diecast track frames. Clear cab windows reveal detailed interior.